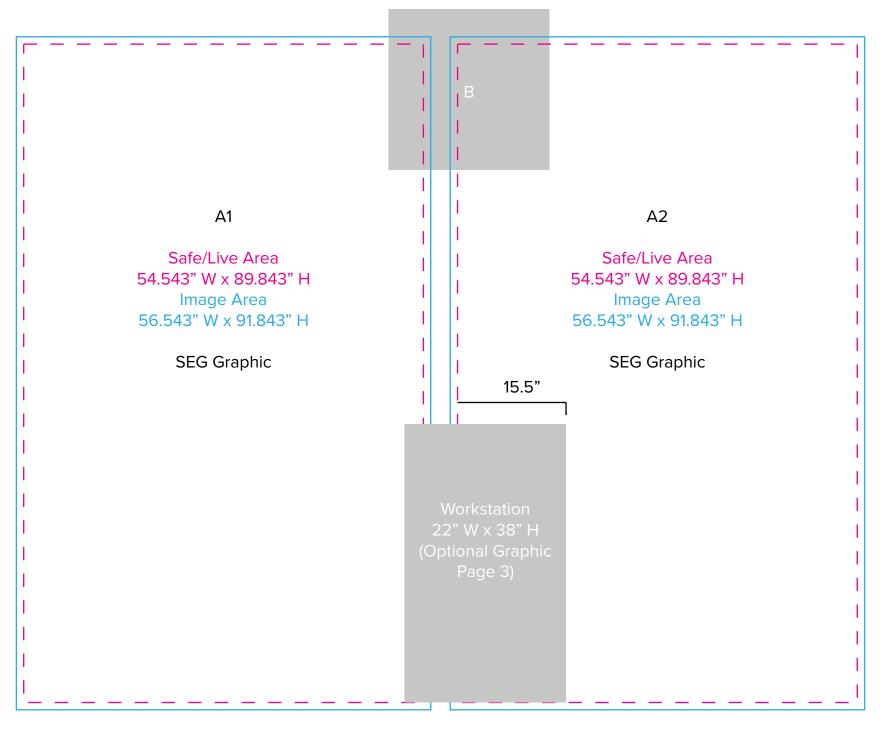

SYMPHONY

Graphic Template 10 x 10 Inline Exhibit Backwall with Flat, Rectangular Panels - SEG Graphics

B (Suggested Image Placement)

Image/Live Area 23" W x 23" H max

**Direct Print Graphic** 

Floating Graphic (B) Note: Attached to mount with hook and loop. Varying shapes can be accomodated but must be no larger than 23" x 23".