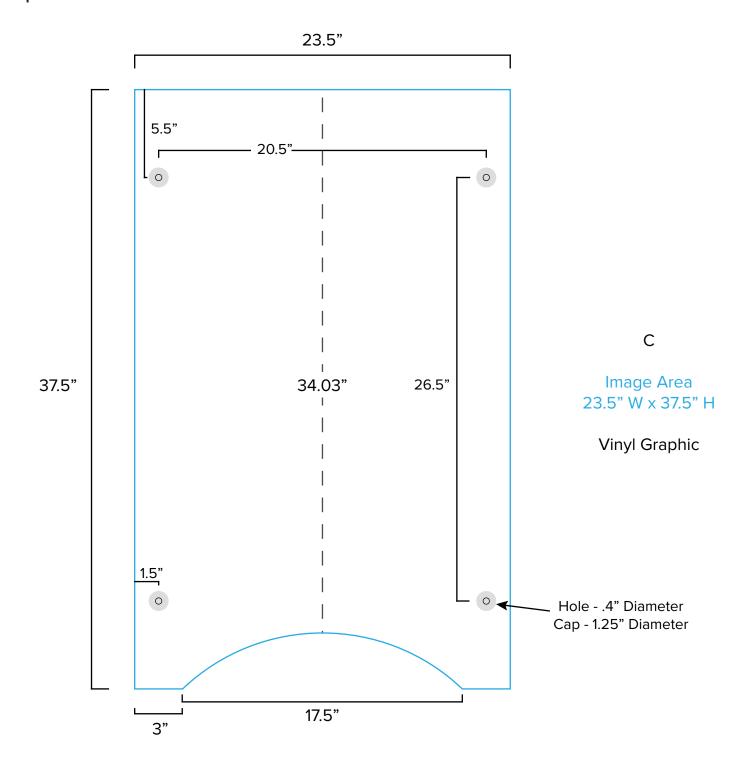

## Graphic Template Portable Counter – Vinyl Graphic

NOTE: All Raster Art (jpg, tiff,psd, png, etc.) must be at least 100 dpi at print size.

Standard kits are often customized. Please check with Customer Service to ensure that this template matches your specific job.