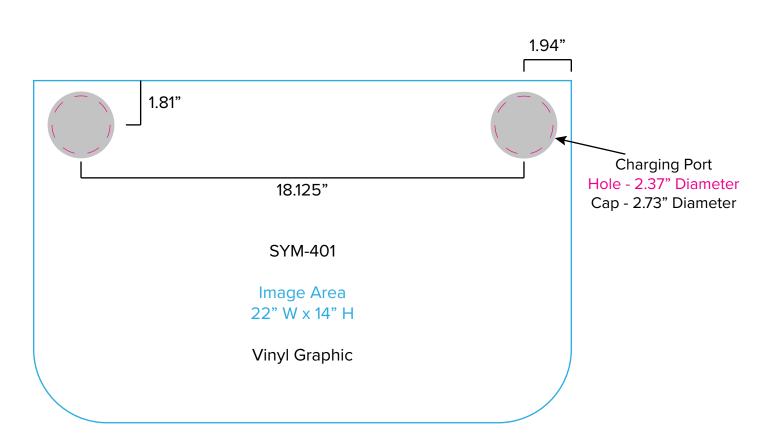

## Graphic Template Portable Counter – Vinyl Graphic

NOTE: All Raster Art (jpg, tiff,psd, png, etc.) must be at least 100 dpi at print size.

Standard kits are often customized. Please check with Customer Service to ensure that this template matches your specific job.